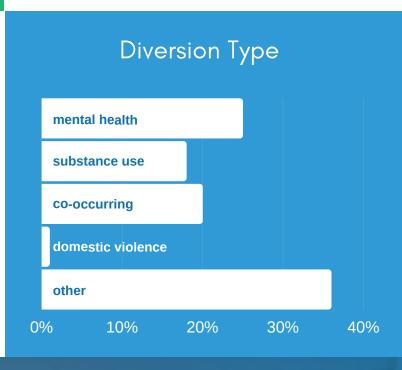

## **Stride**<sup>™</sup>

**Monroe County Coalition for Progress** in Substance Use Disorder

## CRISIS DIVERSION CENTER UPDATE

FEB 2021

## **GUEST COUNTS**

July 1 - Dec 31



96 unique guests

41 returning guests





273 total guests

5.5 hours avg guest stay



## REFERRALS **BPD** 23% Sheriff 7% referrals per guest IU Health 6% IUPD 4% Self 60%









The Stride Coalition's mission is to mobilize its resources, knowledge, and influence to drive a coordinated community-wide substance use treatment effort that helps our neighbors, family, and friends coping with this disorder build healthier and more productive lives.