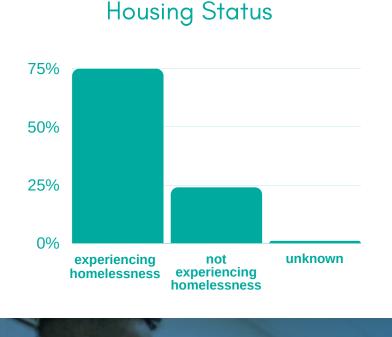

## **Stride**<sup>™</sup>

**Monroe County Coalition for Progress** in Substance Use Disorder

## CRISIS DIVERSION CENTER UPDATE

FEB 2021

## **GUEST COUNTS**

July 1 - Dec 31



96 unique guests

41 returning guests





273 total guests

5.5 hours avg guest stay



## REFERRALS **BPD** 23% Sheriff 7% referrals per guest IU Health 6% IUPD 4% Self 60%









The Stride Coalition's mission is to mobilize its resources, knowledge, and influence to drive a coordinated community-wide substance use treatment effort that helps our neighbors, family, and friends coping with this disorder build healthier and more productive lives.