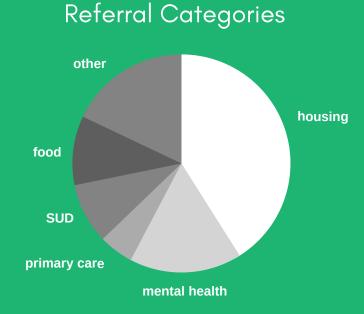

## **Stride**<sup>™</sup>

**Monroe County Coalition for Progress** in Substance Use Disorder

## CRISIS DIVERSION CENTER UPDATE

FEB 2021

## **GUEST COUNTS**

July 1 - Dec 31



96 unique guests

41 returning guests





273 total guests

5.5 hours avg guest stay



## REFERRALS **BPD** 23% Sheriff 7% referrals per guest IU Health 6% IUPD 4% Self 60%









The Stride Coalition's mission is to mobilize its resources, knowledge, and influence to drive a coordinated community-wide substance use treatment effort that helps our neighbors, family, and friends coping with this disorder build healthier and more productive lives.