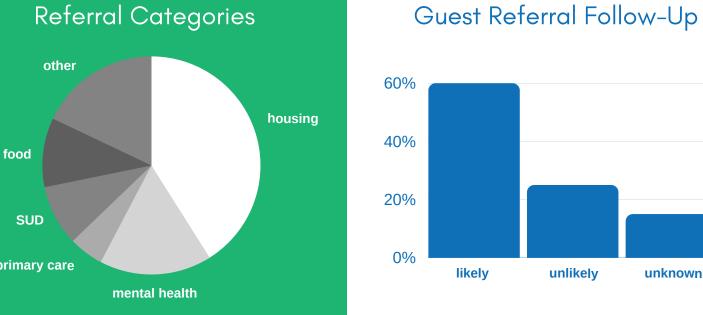

## **Stride**<sup>™</sup>

**Monroe County Coalition for Progress** in Substance Use Disorder

## CRISIS DIVERSION CENTER UPDATE

FEB 2021

## **GUEST COUNTS**

July 1 - Dec 31



96 unique guests

41 returning guests





273 total guests

5.5 hours avg guest stay



## REFERRALS **BPD** 23% Sheriff 7% referrals per guest IU Health 6% IUPD 4% Self 60%









The Stride Coalition's mission is to mobilize its resources, knowledge, and influence to drive a coordinated community-wide substance use treatment effort that helps our neighbors, family, and friends coping with this disorder build healthier and more productive lives.