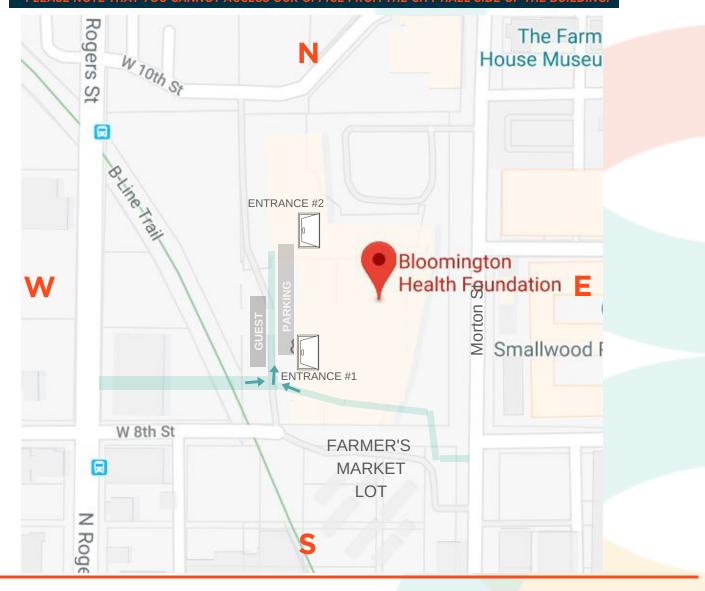

## 320 W 8TH ST #116, BLOOMINGTON, IN 47404

## 812.558.3409

THERE ARE TWO ENTRANCES INTO THE BUILDING, THE MAIN CFC SHOWERS PLAZA ENTRANCE (#1) AND TWO GREEN DOUBLE DOORS FURTHER DOWN THE BUILDING (#2). WE ARE LOCATED ON THE FIRST FLOOR IN THE MIDDLE ATRIUM. PLEASE NOTE THAT YOU CANNOT ACCESS OUR OFFICE FROM THE CITY HALL SIDE OF THE BUILDING.

## **FROM ROGERS STREET:**

- TURN ONTO 8TH STREET, HEADING EAST UNTIL YOU DRIVE OVER THE B-LINE TRAIL
- AFTER CROSSING OVER THE B-LINE TRAIL, IMMEDIATELY TURN LEFT INTO THE CFC SHOWERS PLAZA PARKING LOT
- NOTE: PLEASE PARK ONLY IN SPACES DESIGNATED FOR GUESTS

## FROM MORTON STREET:

- TURN INTO THE CITY HALL PARKING LOT (FARMER'S MARKET LOT) AND FOLLOW THE ROAD WEST ALONG THE BUILDING
- TURN RIGHT INTO THE CFC SHOWERS PLAZA PARKING LOT, JUST BEFORE THE B-LINE TRAIL
- NOTE: PLEASE PARK ONLY IN SPACES DESIGNATED FOR GUESTS